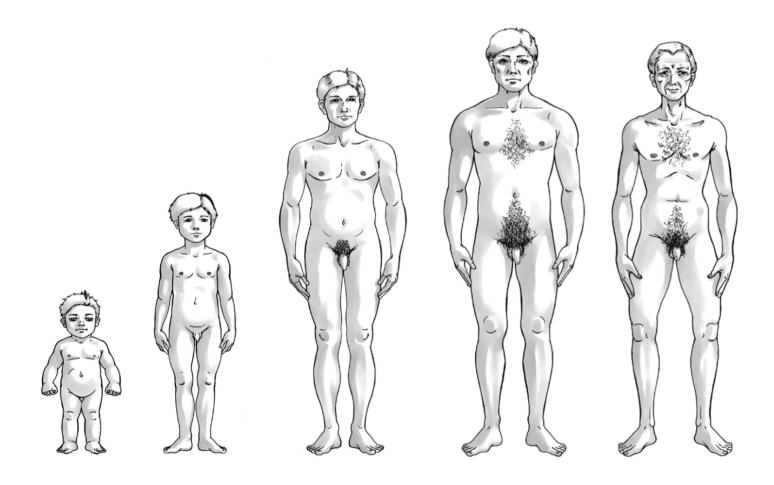

## Boy/man growing and changing body over the life course

Source: Learning and Teaching Scotland

**Penis** 

Source: Puberty and Sexuality for children and young people with a learning disability: NHS Leeds