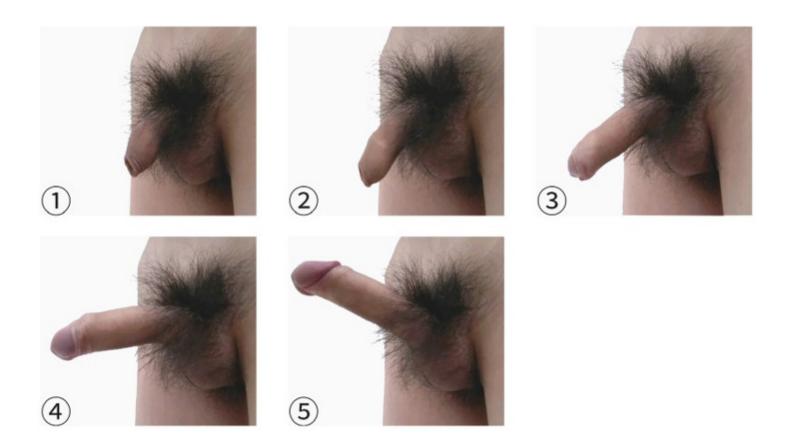

### Woman naked (front view)





### Woman naked (back view)





### Man naked (front view)





### Man naked (back view)





# Arm pit hair





# Genitals with pubic hair





# Sweaty





# Women body confident



## Girl/woman growing and changing body over the life course



Source: Learning and Teaching Scotland



## Boy/man growing and changing body over the life course



Source: Learning and Teaching Scotland





























**Penis** 





Source: Puberty and Sexuality for children and young people with a learning disability: NHS Leeds





**Testicles** 





Body







































#### Wet Dreams









# Penis, testicles, and pubic hair





### **Erection**





#### Female back





#### Male back





#### Female front





#### Male front





#### Male front





#### Female front





### Male child body





### Female child body