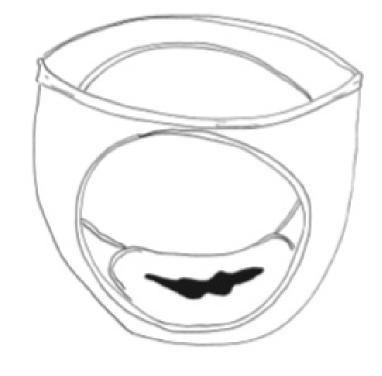

### Woman naked (front view)





### Woman naked (back view)





### Man naked (front view)





### Man naked (back view)





# Arm pit hair





# Genitals with pubic hair





# Sweaty





# Women body confident



## Girl/woman growing and changing body over the life course



Source: Learning and Teaching Scotland



## Boy/man growing and changing body over the life course



Source: Learning and Teaching Scotland





























**Penis** 





Source: Puberty and Sexuality for children and young people with a learning disability: NHS Leeds





**Testicles** 





Body







































#### Wet Dreams









# Penis, testicles, and pubic hair





### **Erection**





#### Female back





#### Male back





#### Female front





#### Male front





#### Male front





#### Female front





### Male child body





### Female child body