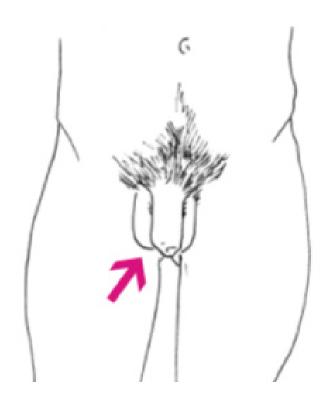

### Woman naked (front view)





### Woman naked (back view)





### Man naked (front view)





### Man naked (back view)





# Arm pit hair





# Genitals with pubic hair





# Sweaty





# Women body confident



## Girl/woman growing and changing body over the life course



Source: Learning and Teaching Scotland



## Boy/man growing and changing body over the life course



Source: Learning and Teaching Scotland





























**Penis** 





Source: Puberty and Sexuality for children and young people with a learning disability: NHS Leeds





**Testicles** 





Body







































#### Wet Dreams









# Penis, testicles, and pubic hair





### **Erection**





#### Female back





#### Male back





#### Female front





#### Male front





#### Male front





#### Female front





### Male child body





### Female child body