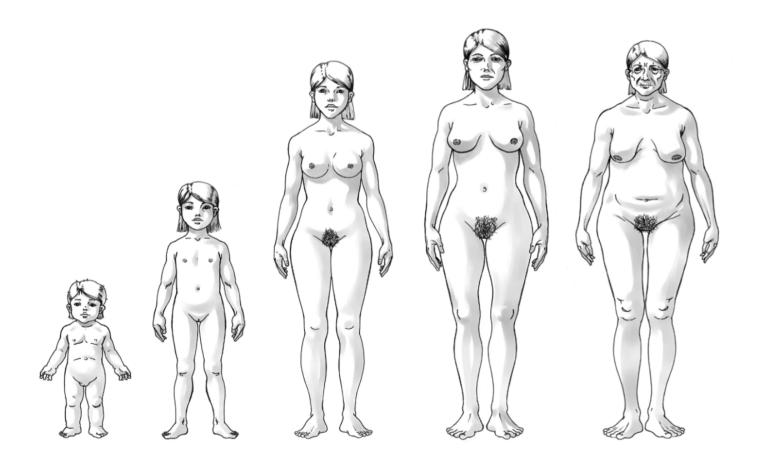

## Girl/woman growing and changing body over the life course

Source: Learning and Teaching Scotland