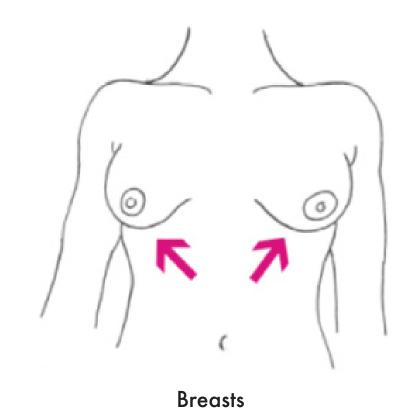

### Woman naked (front view)





### Woman naked (back view)





### Man naked (front view)





### Man naked (back view)





# Arm pit hair





# Genitals with pubic hair





# Sweaty





# Women body confident



## Girl/woman growing and changing body over the life course



Source: Learning and Teaching Scotland



## Boy/man growing and changing body over the life course



Source: Learning and Teaching Scotland





























**Penis** 





Source: Puberty and Sexuality for children and young people with a learning disability: NHS Leeds





**Testicles** 





Body







































#### Wet Dreams









# Penis, testicles, and pubic hair





### **Erection**





#### Female back





#### Male back





#### Female front





#### Male front





#### Male front





#### Female front





### Male child body





### Female child body