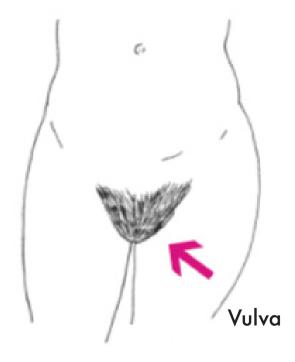

### Woman naked (front view)





### Woman naked (back view)





### Man naked (front view)





### Man naked (back view)





# Arm pit hair





# Genitals with pubic hair





# Sweaty





# Women body confident



## Girl/woman growing and changing body over the life course



Source: Learning and Teaching Scotland



## Boy/man growing and changing body over the life course



Source: Learning and Teaching Scotland





























**Penis** 





Source: Puberty and Sexuality for children and young people with a learning disability: NHS Leeds





**Testicles** 





Body







































#### Wet Dreams









# Penis, testicles, and pubic hair





### **Erection**





#### Female back





#### Male back





#### Female front





#### Male front





#### Male front





#### Female front





### Male child body





### Female child body