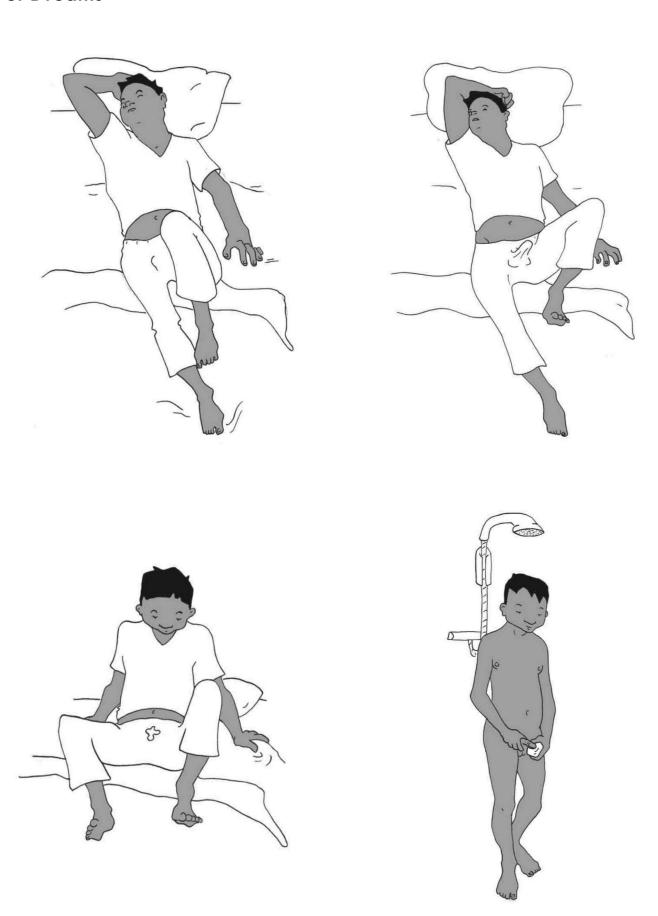

### Woman naked (front view)





### Woman naked (back view)





### Man naked (front view)





### Man naked (back view)





# Arm pit hair





# Genitals with pubic hair





# Sweaty





# Women body confident



## Girl/woman growing and changing body over the life course



Source: Learning and Teaching Scotland



## Boy/man growing and changing body over the life course



Source: Learning and Teaching Scotland





























**Penis** 





Source: Puberty and Sexuality for children and young people with a learning disability: NHS Leeds





**Testicles** 





Body







































#### Wet Dreams









# Penis, testicles, and pubic hair





### **Erection**





#### Female back





#### Male back





#### Female front





#### Male front





#### Male front





#### Female front





### Male child body





### Female child body