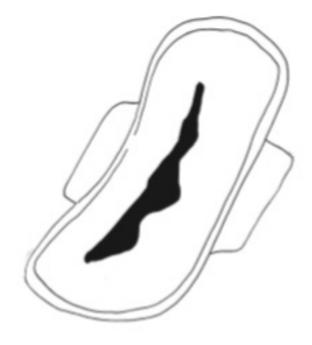

### Woman naked (front view)





### Woman naked (back view)





### Man naked (front view)





### Man naked (back view)





# Arm pit hair





# Genitals with pubic hair





# Sweaty





# Women body confident



## Girl/woman growing and changing body over the life course



Source: Learning and Teaching Scotland



## Boy/man growing and changing body over the life course



Source: Learning and Teaching Scotland





























**Penis** 





Source: Puberty and Sexuality for children and young people with a learning disability: NHS Leeds





**Testicles** 





Body







































#### Wet Dreams









# Penis, testicles, and pubic hair





### **Erection**





#### Female back





#### Male back





#### Female front





#### Male front





#### Male front





#### Female front





### Male child body





### Female child body