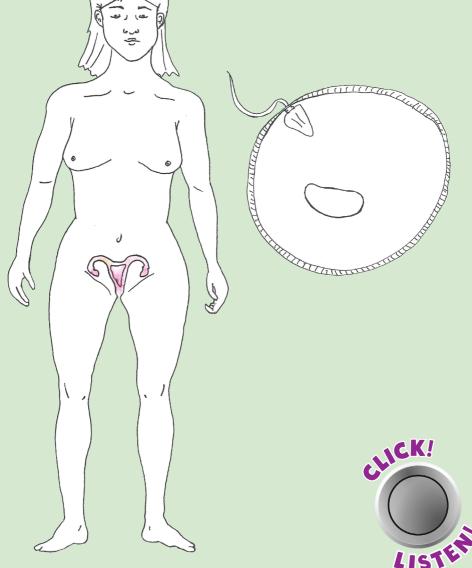

### 3. Where does the egg come from?

The egg comes from a woman.
Eggs are made and stored in a special place inside a woman's body called ovaries.

This happens inside the womans body in her womb.