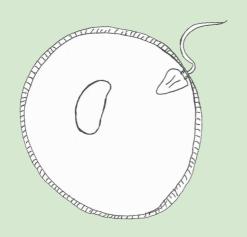

### 7. During sex, sperm will come out of the man's penis and go into the woman's vagina.

The sperm swims up the woman's vagina. If the sperm meets an egg, they join together and start to make a baby.

Sometimes the sperm does not meet an egg.