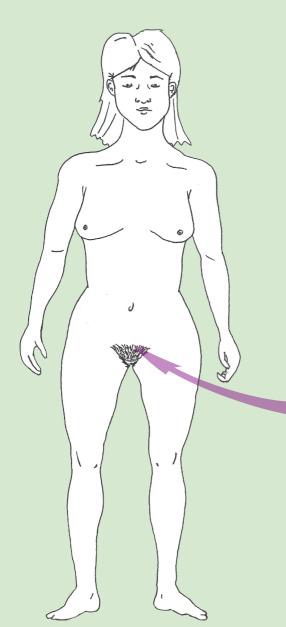

### 3. Where does the egg come from?

The egg comes from a woman.
Eggs are made and stored in a special place inside a woman's body called ovaries.

This happens inside the womans body in her womb.