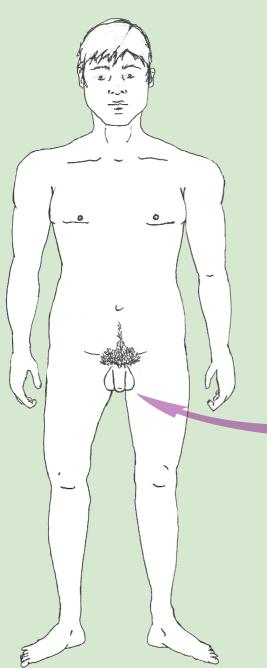

### 2. Where does the sperm come from?

Sperm comes from a man.
Sperm is made and stored in a special place on a man's body called testicles.