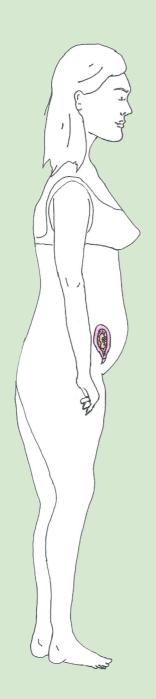

#### 8. How does the baby grow?

The baby starts to grow inside the woman's body. It is in a special place called the womb. At the start the baby is smaller than a jelly bean.

### 9. Each month the baby grows bigger.

The woman's stomach stretches to make space for the baby.
After nine months of growing, the baby is ready to be born.