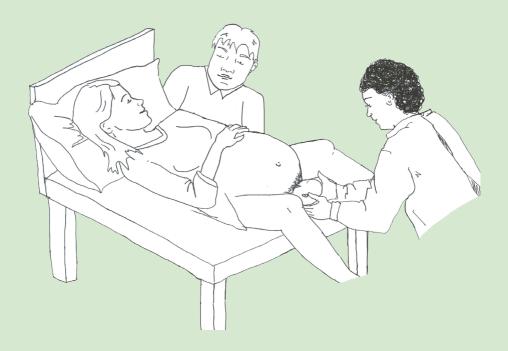

#### 11. How is the baby born?

The muscles in the woman's womb squeeze tight. This helps to push the baby out of her vagina.

### 12. The baby usually comes out head first and is born.