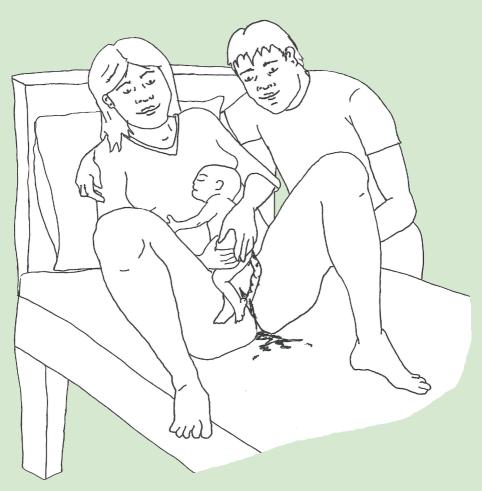

#### 8. How does the baby grow?

The baby starts to grow inside the woman's body. It is in a special place called the womb. At the start the baby is smaller than a jelly bean.

### 9. Each month the baby grows bigger.

The woman's stomach stretches to make space for the baby.
After nine months of growing, the baby is ready to be born.