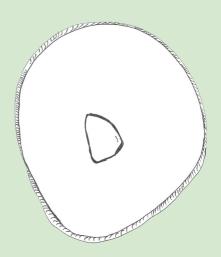

#### 1. What does it take to make a baby?

It takes one sperm and one egg to make a baby.
Sperm look like little tadpoles but they are so small you cannot see them.

Eggs are small and round. They are bigger than sperm, but only the size of a grain of sugar.

### 3. Where does the egg come from?

The egg comes from a woman.
Eggs are made and stored in a special place inside a woman's body called ovaries.

This happens inside the womans body in her womb.