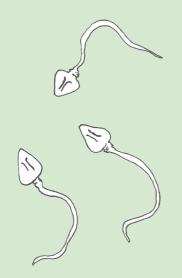

#### 1. What does it take to make a baby?

It takes one sperm and one egg to make a baby.
Sperm look like little tadpoles but they are so small you cannot see them.

Eggs are small and round. They are bigger than sperm, but only the size of a grain of sugar.

### 2. Where does the sperm come from?

Sperm comes from a man.
Sperm is made and stored in a special place on a man's body called testicles.