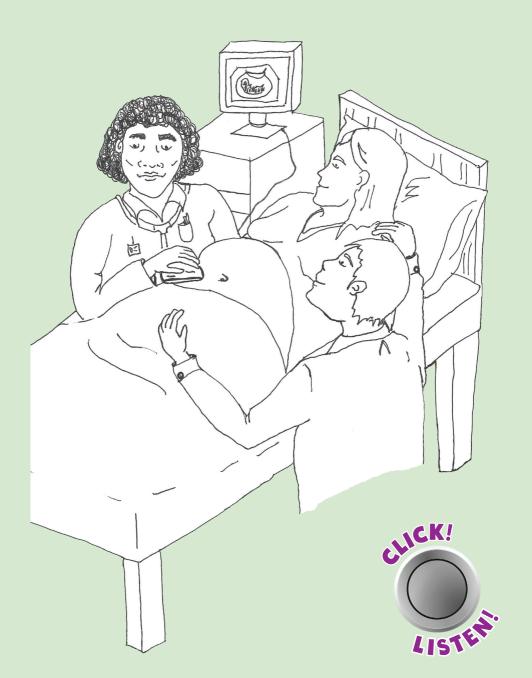

e to each other.

Their bodies are so close that the man can put his penis into the woman's vagina.

This is a nice feeling for both of them.



### 7. During sex, sperm will come out of the man's penis and go into the woman's vagina.



The sperm swims up the woman's vagina. If the sperm meets an egg, they join together and start to make a baby.

Sometimes the sperm does not meet an egg.



#### 8. How does the baby grow?



The baby starts to grow inside the woman's body. It is in a special place called the womb. At the start the baby is smaller than a jelly bean.



### 9. Each month the baby grows bigger.



The woman's stomach stretches to make space for the baby.
After nine months of growing, the baby is ready to be born.



## 10. The woman might go to a hospital to have the baby.



#### 11. How is the baby born?



The muscles in the woman's womb squeeze tight. This helps to push the baby out of her vagina.



### 12. The baby usually comes out head first and is born.