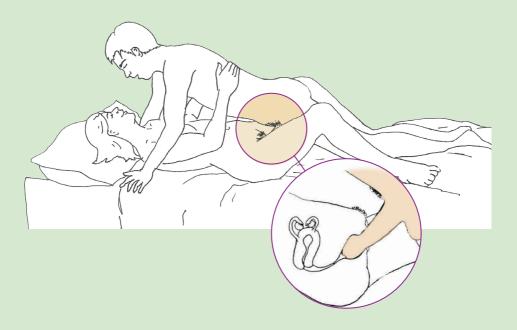

### 7. During sex, sperm will come out of the man's penis and go into the woman's vagina.

The sperm swims up the woman's vagina. If the sperm meets an egg, they join together and start to make a baby.

Sometimes the sperm does not meet an egg.